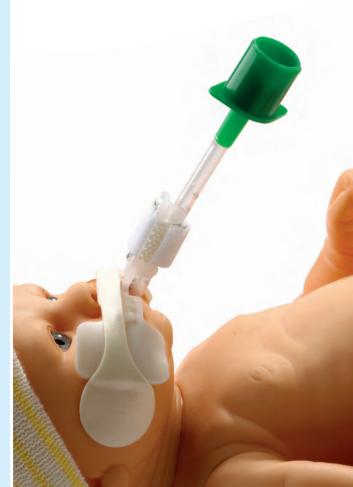

# NEO-fit<sup>™</sup>

## For easy, secure endotracheal tube stabilization

#### NEO-fit<sup>™</sup> - For easy, secure endotracheal tube stabilization

The NEO-fit provides quick, secure endotracheal tube stabilization. Designed to firmly grip a Neonatal endotracheal tube, NEO-fit utilizes metal clips to mechanically grip the soft material of the tube. The device is positioned on baby's face using a hydrocolloid adhesive that is hypoallergenic and velcro strap allows for rapid release and readjustment of the tube.